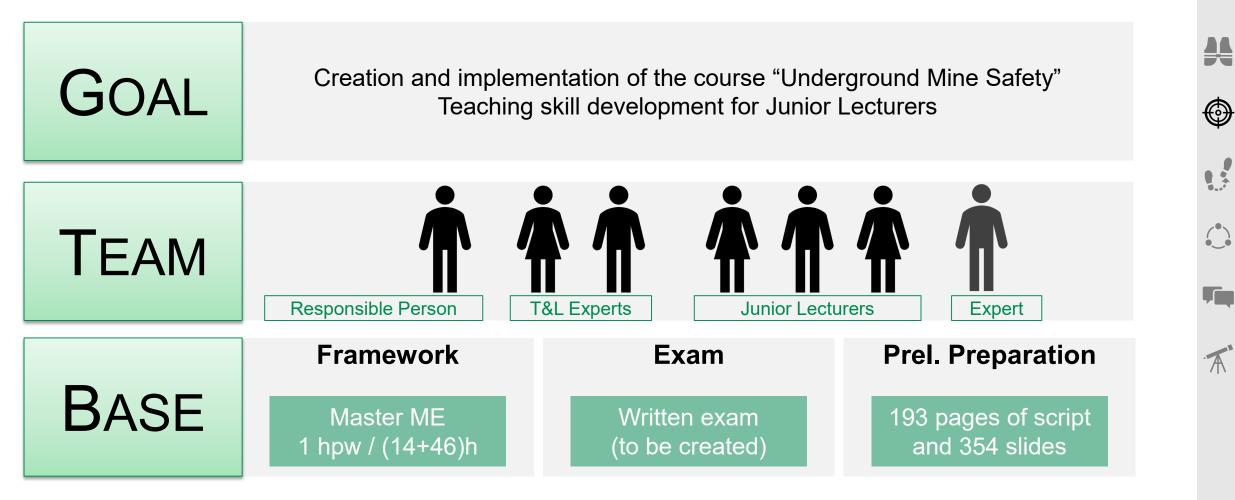

# Our goal and in a special situation

## Approach of course & personnel development

4

#### Approach of course & personnel development

|         |                                          |                   |                      |                   |                                  | Teaching &<br>Feedback    |
|---------|------------------------------------------|-------------------|----------------------|-------------------|----------------------------------|---------------------------|
| Input   | Teaching and Learning 101<br>- Refresher |                   | Feedback<br>(www de) |                   |                                  | Group Analysis            |
|         |                                          | Social formats    | Peer Reviews         | Topic-specific    | Peer Reviews                     |                           |
|         | Kick-Off                                 | Topics            | Concepts             | Expert<br>Input   | Material                         | Realization<br>& Revision |
|         | Common frame                             |                   |                      | Individual develo | opment                           |                           |
| ome     | Group on mission                         |                   |                      |                   |                                  |                           |
| Outcome | Goal & challenges                        | Subtopics & goals |                      | Inspiration       |                                  | Experiences               |
| -0      | Updated skills                           | Responsibilities  | Reviewed<br>Concepts | Clarification     | Reviewed Materials<br>& Concepts | Revised course            |