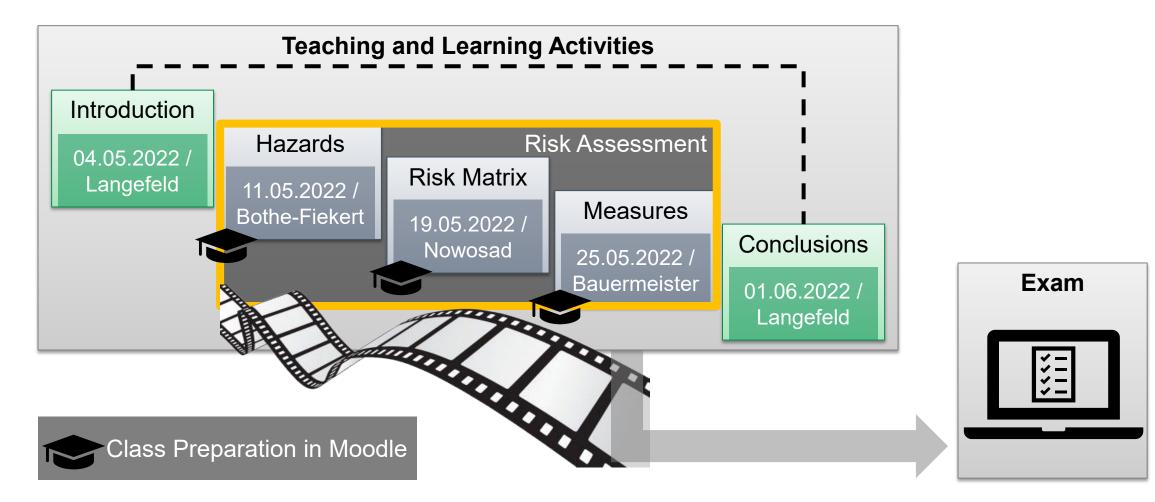

#### **Implementation: Course structure**

Introduction to Underground Mine Safety

Specific OSH **Hazards** in Underground Mining and Legislative Background

**Risk Matrix** as a core element of Risk Assessment

Safety Measures

**Conclusions** on Underground Mine Safety