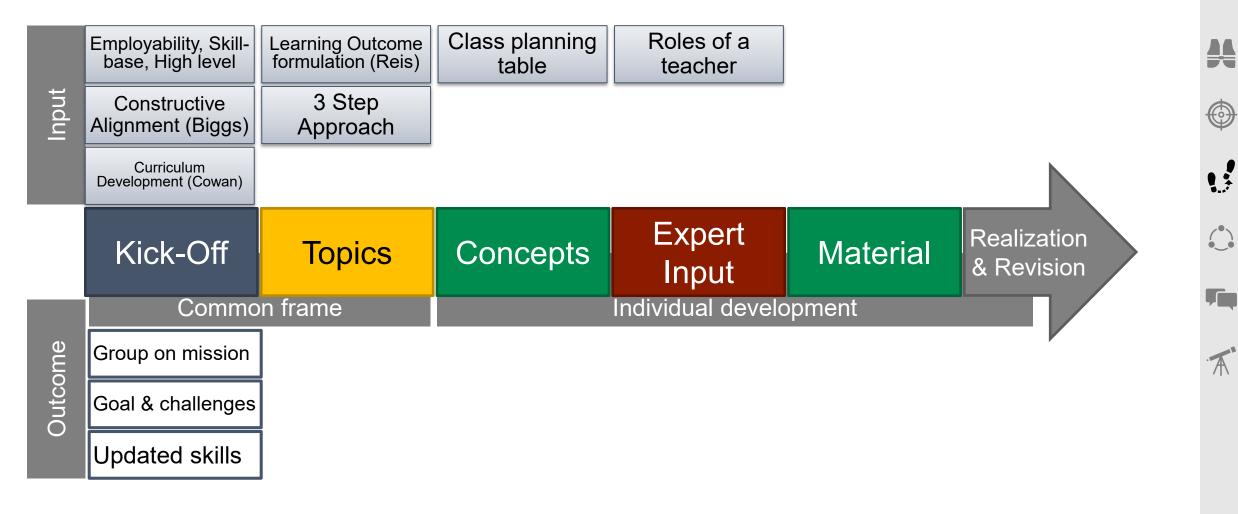

## Approach of course & personnel development

4

#### Approach of course & personnel development

|         |                                          |                   |                      |                   |                                  | Teaching &<br>Feedback    |
|---------|------------------------------------------|-------------------|----------------------|-------------------|----------------------------------|---------------------------|
| Input   | Teaching and Learning 101<br>- Refresher |                   | Feedback<br>(www de) |                   |                                  | Group Analysis            |
|         |                                          | Social formats    | Peer Reviews         | Topic-specific    | Peer Reviews                     |                           |
|         | Kick-Off                                 | Topics            | Concepts             | Expert<br>Input   | Material                         | Realization<br>& Revision |
|         | Common frame                             |                   |                      | Individual develo | opment                           |                           |
| ome     | Group on mission                         |                   |                      |                   |                                  |                           |
| Outcome | Goal & challenges                        | Subtopics & goals |                      | Inspiration       |                                  | Experiences               |
| -0      | Updated skills                           | Responsibilities  | Reviewed<br>Concepts | Clarification     | Reviewed Materials<br>& Concepts | Revised course            |